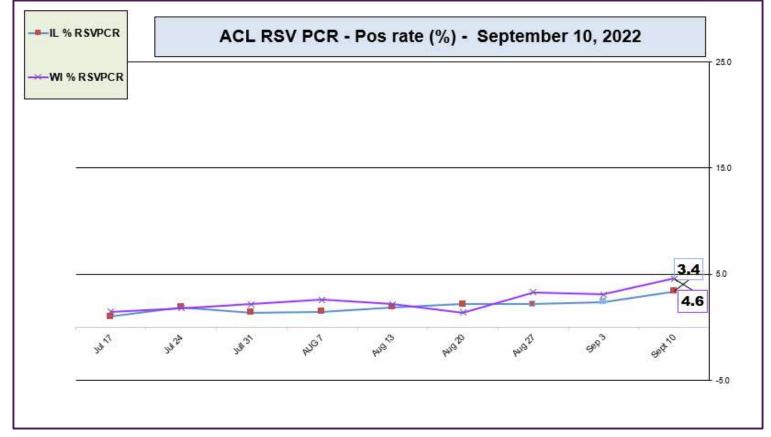

## ACL RSV PCR positivity rate (July 17, 2022 – September 10, 2022)

Data generated using: Respiratory Pathogen Panel (LAB9955) and COVID/FLU/RSV Panel (LAB10789)