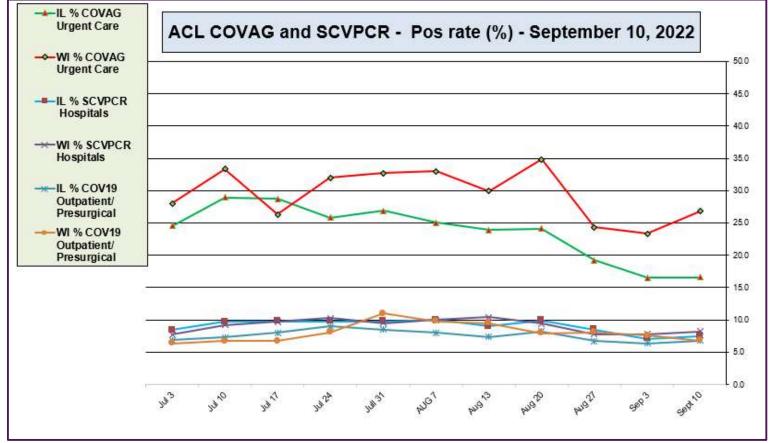

#### ACL SARS-CoV-2 positivity rate (Jul 3, 2022 – September 10, 2022)

Data generated using: RAPID SARS-COV-2 BY PCR (LAB10644) COVID-19 ANTIGEN TEST (SOFIA) (LAB10715), COVID/FLU/RSV Panel (LAB10789)

**AdvocateAuroraHealth**<sup>•</sup>