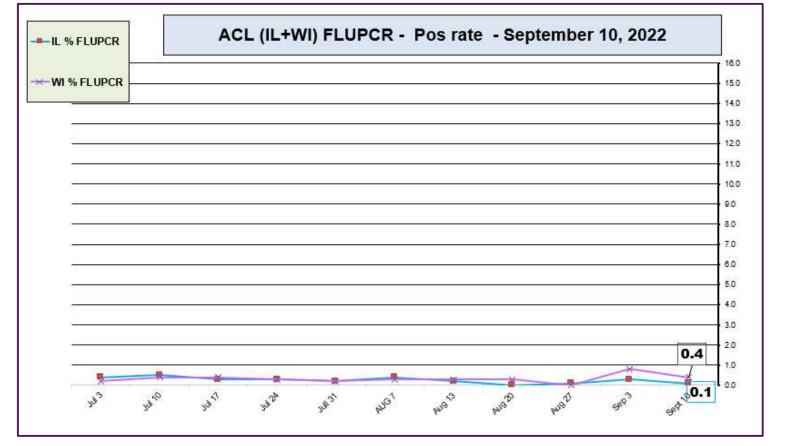

# 🕂 😋 Advocate Aurora Health

ACL INFLUENZA positivity rate (Jul 3, 2022 – September 10, 2022)

Data generated using: Respiratory Pathogen Panel (LAB9955), Influenza PCR, COVID/FLU/RSV Panel (LAB10789), COVID/Flu by PCR (LAB10889), and SARS-CoV-2/Influenza by PCR (LAB11071)