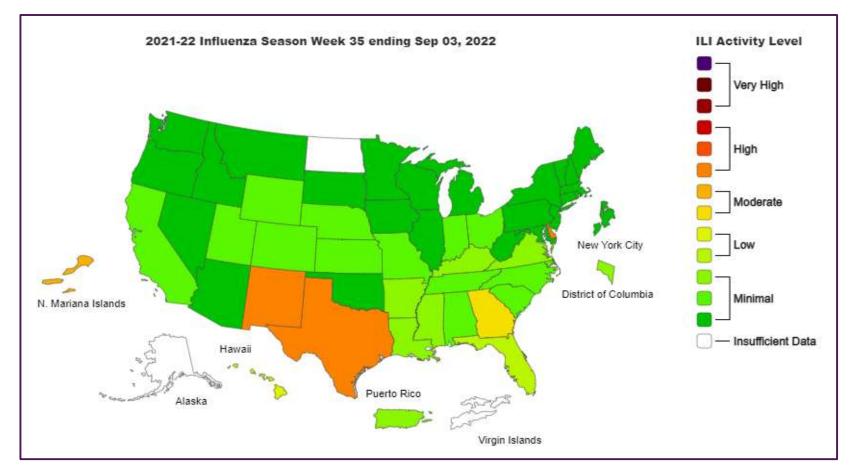

| 0.1         | 0.9         | 0.0         | 1.0  | <b>18.3</b>      | 1.4   | <mark>3.</mark> 7 | 0.1             | 0.0            | 0.0             |
| OCT 2021 | 0.0            | 0.0             | 0.0          | 0.0           | 0.0   | 7.8        | 0.0    | 1.6    | 1.2        | 1.0    | 0.1         | 0.0         | 0.4         | 0.0         | 0.3  | 21.0             | 1.2   | 4.0               | 0.2             | 0.0            | 0.0             |

Data generated using: RPPNL (LAB9955)

Г

# 🕂 😋 Advocate Aurora Health

ACL INFLUENZA positivity rate (Jul 3, 2022 – September 10, 2022)



Data generated using: Respiratory Pathogen Panel (LAB9955), Influenza PCR, COVID/FLU/RSV Panel (LAB10789), COVID/Flu by PCR (LAB10889), and SARS-CoV-2/Influenza by PCR (LAB11071)



https://www.cdc.gov/



https://www.cdc.gov/

#### ACL SARS-CoV-2 positivity rate (Jul 3, 2022 – September 10, 2022)



Data generated using: RAPID SARS-COV-2 BY PCR (LAB10644) COVID-19 ANTIGEN TEST (SOFIA) (LAB10715), COVID/FLU/RSV Panel (LAB10789)

**AdvocateAuroraHealth**<sup>•</sup>



CDC- Daily COVID-19 cases in US – Jan 23 – September 7, 2022

https://www.cdc.gov/

#### September 10, 2022 – SARS-CoV-2 circulating in the Midwest based on projection by Nowcast modeling





\*\* CDC uses **Nowcast** model that estimates more recent proportions of circulating variants (actual sequencing data is typically delayed for 2 weeks).

https://www.cdc.gov/

#### 

## ACL RSV PCR positivity rate (July 17, 2022 – September 10, 2022)



Data generated using: Respiratory Pathogen Panel (LAB9955) and COVID/FLU/RSV Panel