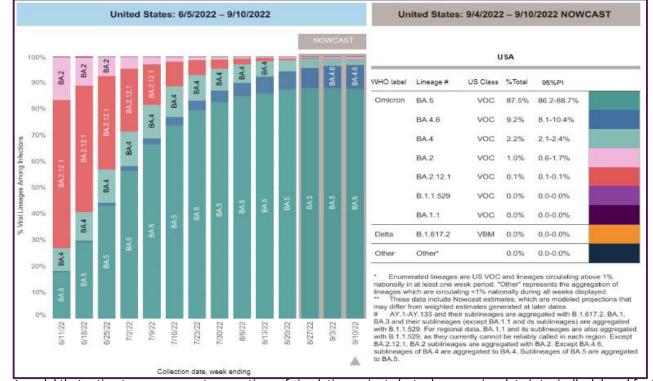

#### September 10, 2022 – SARS-CoV-2 circulating in the Midwest based on projection by Nowcast modeling

\*\* CDC uses **Nowcast** model that estimates more recent proportions of circulating variants (actual sequencing data is typically delayed for 2 weeks).

https://www.cdc.gov/