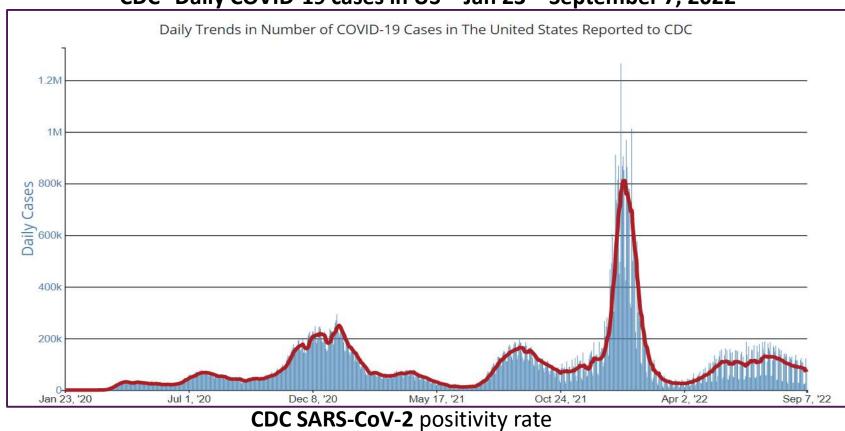

CDC- Daily COVID-19 cases in US – Jan 23 – September 7, 2022

https://www.cdc.gov/

https://www.cdc.gov/

https://www.cdc.gov/