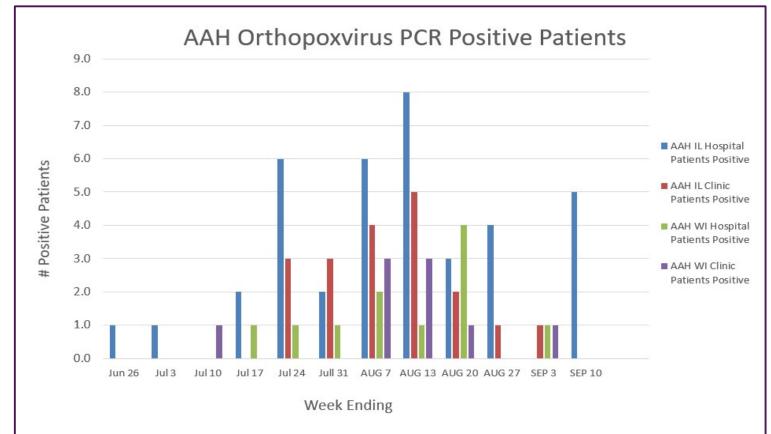

#### AAH Orthopoxvirus Positive Patients (June 19 – September 3, 2022)

Data generated using: Miscellaneous Test (LAB10119 to Sent to IL/WI State Labs) 5/29/22-7/24/22 and Orthopoxvirus by PCR (LAB11274 sent to ARUP 7/25/22 – Present)

AAH Orthopoxvirus Positive Patients (May 29 – September 10, 2022)

Data generated using: Miscellaneous Test (LAB10119 to Sent to IL/WI State Labs) 5/29/22-7/24/22 and Orthopoxvirus by PCR (LAB11274 sent to ARUP 7/25/22 – Present)