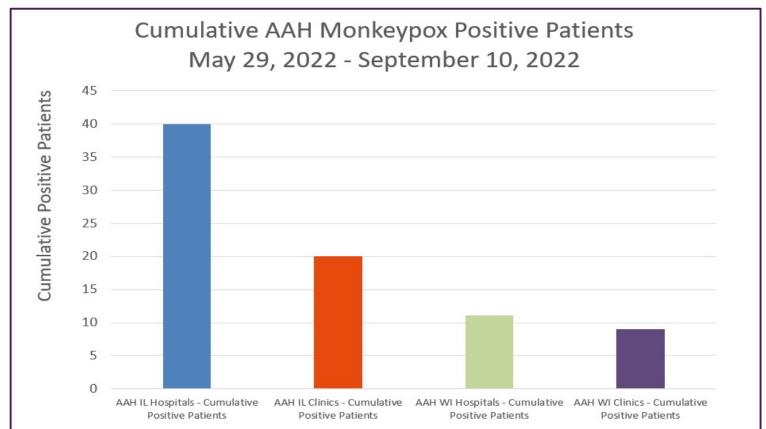

AAH Orthopoxvirus Positive Patients (May 29 – September 10, 2022)

Data generated using: Miscellaneous Test (LAB10119 to Sent to IL/WI State Labs) 5/29/22-7/24/22 and Orthopoxvirus by PCR (LAB11274 sent to ARUP 7/25/22 – Present)