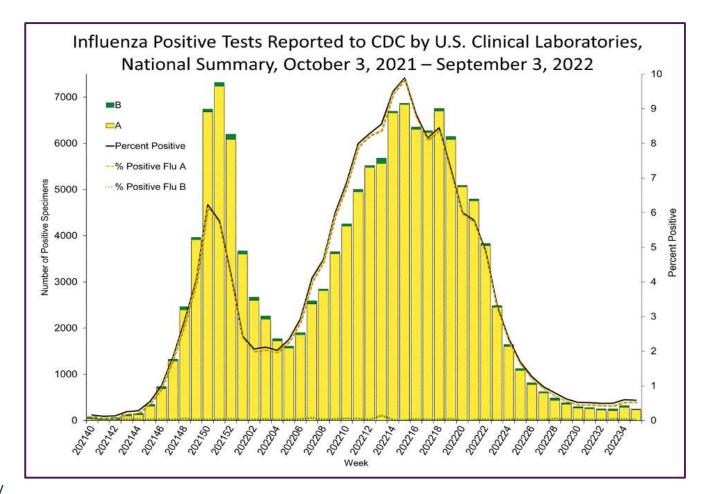

| 1.5    | 0.2         | 0.1         | 0.9         | 0.0         | 1.0  | <b>18.3</b>      | 1.4   | <mark>3.</mark> 7 | 0.1             | 0.0            | 0.0             |
| OCT 2021 | 0.0            | 0.0             | 0.0          | 0.0           | 0.0   | 7.8        | 0.0    | 1.6    | 1.2        | 1.0    | 0.1         | 0.0         | 0.4         | 0.0         | 0.3  | 21.0             | 1.2   | 4.0               | 0.2             | 0.0            | 0.0             |

Data generated using: RPPNL (LAB9955)

Г

# 🕂 😋 Advocate Aurora Health

ACL INFLUENZA positivity rate (Jul 3, 2022 – September 10, 2022)



Data generated using: Respiratory Pathogen Panel (LAB9955), Influenza PCR, COVID/FLU/RSV Panel (LAB10789), COVID/Flu by PCR (LAB10889), and SARS-CoV-2/Influenza by PCR (LAB11071)



https://www.cdc.gov/



https://www.cdc.gov/

#### ACL SARS-CoV-2 positivity rate (Jul 3, 2022 – September 10, 2022)



Data generated using: RAPID SARS-COV-2 BY PCR (LAB10644) COVID-19 ANTIGEN TEST (SOFIA) (LAB10715), COVID/FLU/RSV Panel (LAB10789)

**AdvocateAuroraHealth**<sup>•</sup>



CDC- Daily COVID-19 cases in US – Jan 23 – September 7, 2022

https://www.cdc.gov/

#### September 10, 2022 – SARS-CoV-2 circulating in the Midwest based on projection by Nowcast modeling





\*\* CDC uses **Nowcast** model that estimates more recent proportions of circulating variants (actual sequencing data is typically delayed for 2 weeks).

https://www.cdc.gov/

#### 

## ACL RSV PCR positivity rate (July 17, 2022 – September 10, 2022)



Data generated using: Respiratory Pathogen Panel (LAB9955)