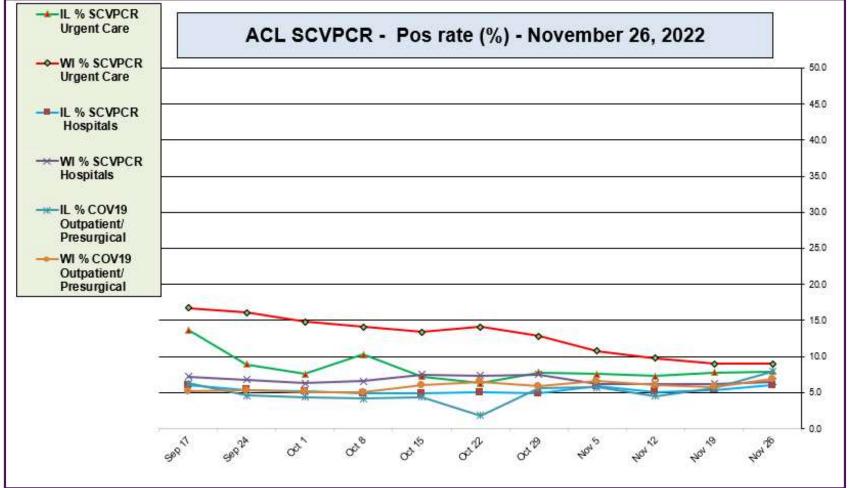

## **AdvocateAuroraHealth**

https://www.cdc.gov/

🕂 😋 Advocate Aurora Health

ACL SARS-CoV-2 positivity rate (Sep 17, 2022 – Nov 26, 2022)

Data generated using: RAPID SARS-COV-2 BY PCR (LAB10644),, COVID/FLU/RSV Panel (LAB10789), prior to 9/17 COVID-19 ANTIGEN TEST (SOFIA) (LAB10715),

post 9/17 LAB10644 performed at WI and IL urgent cares sites