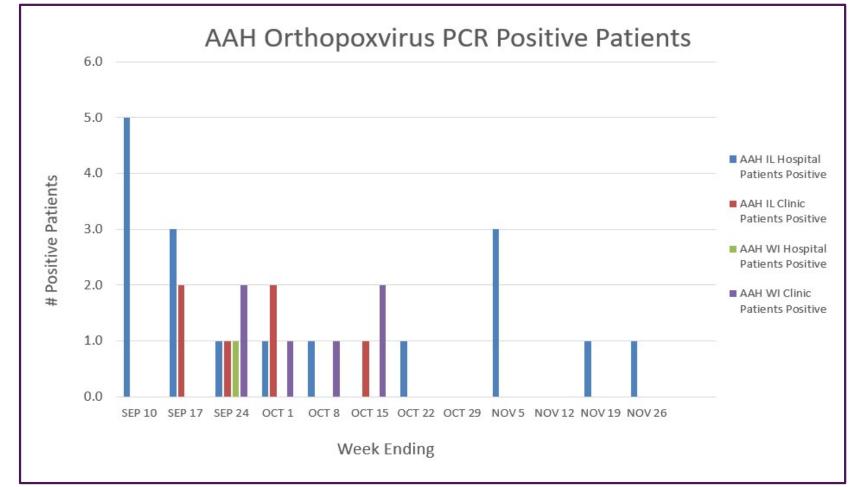

#### + AdvocateAuroraHealth

AAH Orthopoxvirus Positive Patients (September 10 – November 26, 2022)

Data generated using: Miscellaneous Test (LAB10119 to Sent to IL/WI State Labs) 5/29/22-7/24/22 and Orthopoxvirus by PCR (LAB11274 sent to ARUP 7/25/22 – Present)