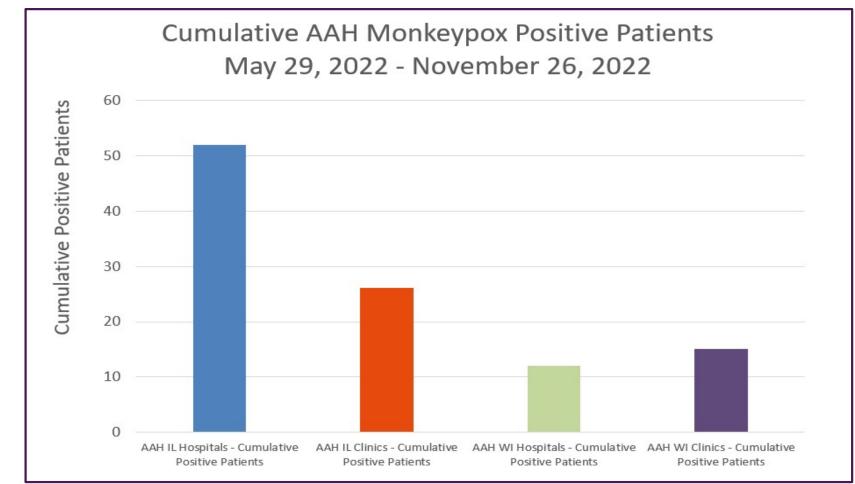

🕂 🖘 Advocate Aurora Health<sup>®</sup>

AAH Orthopoxvirus Positive Patients (May 29 – November 26, 2022)

Data generated using: Miscellaneous Test (LAB10119 to Sent to IL/WI State Labs) 5/29/22-7/24/22 and Orthopoxvirus by PCR (LAB11274 sent to ARUP 7/25/22 – Present)