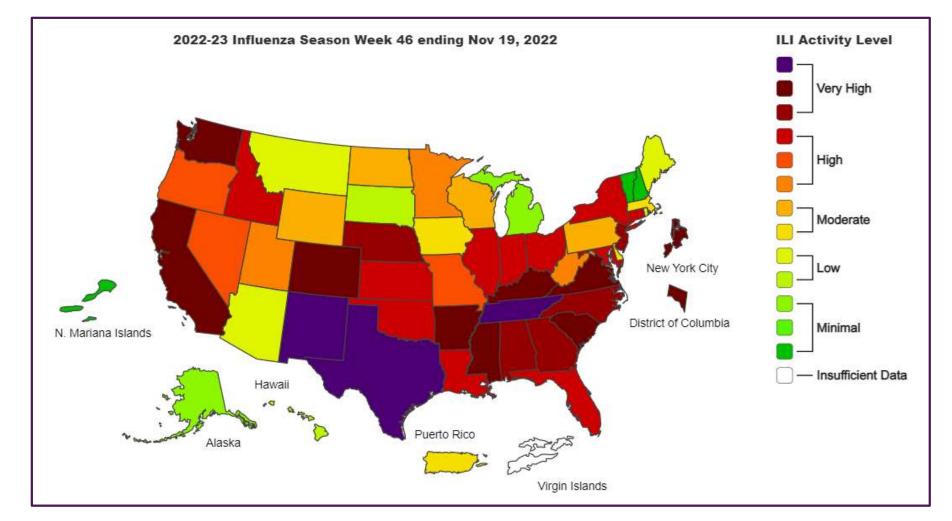

| 6.2             | 0.0              | 0.0             |
| DEC 2021                                                                        | 0.0            | 0.0             | 0.0          | 2.7               | 0.0   | 4.4              | 0.0    | 0.8    | 1.4    | 1.4    | 0.4         | 0.1         | <mark>1.6</mark> | 0.2              | <mark>2.7</mark> | 11.4               | 2.3   | 4.4              | 0.0             | 0.0              | 0.0             |

Data generated using: RPPNL (LAB9955)

ACL INFLUENZA positivity rate (Sep 17, 2022 – Nov 26, 2022)



Data generated using: Respiratory Pathogen Panel (LAB9955), Influenza PCR, COVID/FLU/RSV Panel (LAB10789), COVID/Flu by PCR (LAB10889), and SARS-CoV-2/Influenza by PCR (LAB11071)



https://www.cdc.gov/

## **AdvocateAuroraHealth**



https://www.cdc.gov/

🕂 😋 Advocate Aurora Health

ACL SARS-CoV-2 positivity rate (Sep 17, 2022 – Nov 26, 2022)



Data generated using: RAPID SARS-COV-2 BY PCR (LAB10644),, COVID/FLU/RSV Panel (LAB10789), prior to 9/17 COVID-19 ANTIGEN TEST (SOFIA) (LAB10715),

post 9/17 LAB10644 performed at WI and IL urgent cares sites

#### CDC- Daily COVID-19 cases in US – Jan 29 – November 16, 2022



https://www.cdc.gov/

**AdvocateAuroraHealth** 

November 26, 2022 – SARS-CoV-2 circulating in the Midwest based on projection by Nowcast modeling (Omicron BA.5 – 19.4% ↓, BQ.1.1 – 29.4% ↑, BQ.1 – 27.9% ↑, BF.7 – 7.0% ↓, BN.1 – 2.9% ↓)



\*\* CDC uses **Nowcast** model that estimates more recent proportions of circulating variants (actual sequencing data is typically delayed for 2 weeks).

https://www