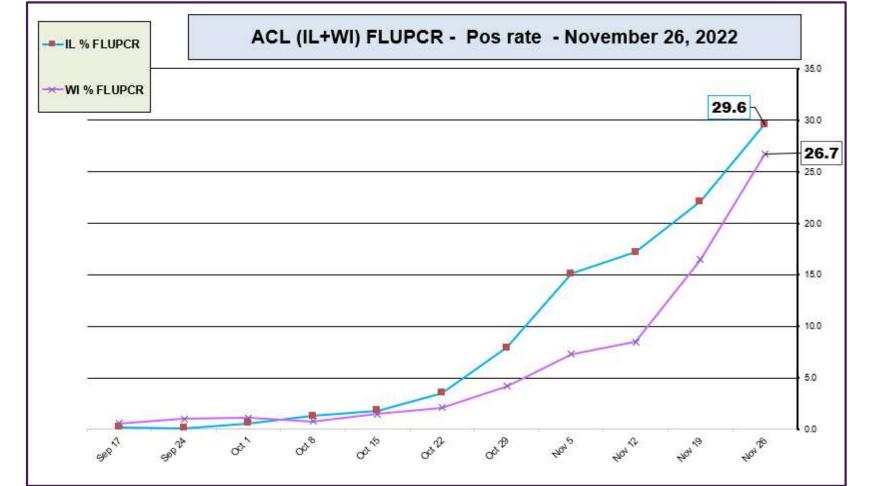

Data generated using: RPPNL (LAB9955)

ACL INFLUENZA positivity rate (Sep 17, 2022 – Nov 26, 2022)

Data generated using: Respiratory Pathogen Panel (LAB9955), Influenza PCR, COVID/FLU/RSV Panel (LAB10789), COVID/Flu by PCR (LAB10889), and SARS-CoV-2/Influenza by PCR (LAB11071)