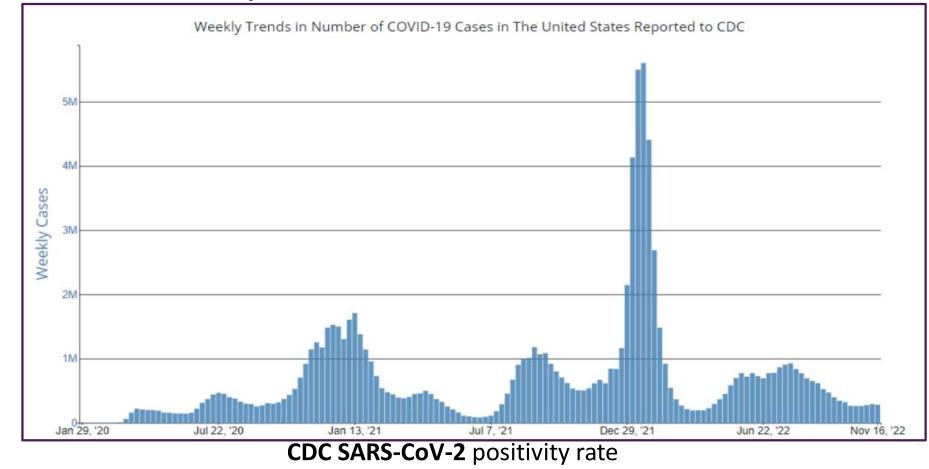

#### CDC- Daily COVID-19 cases in US – Jan 29 – November 16, 2022

https://www.cdc.gov/

**AdvocateAuroraHealth** 

November 26, 2022 – SARS-CoV-2 circulating in the Midwest based on projection by Nowcast modeling (Omicron BA.5 – 19.4% ↓, BQ.1.1 – 29.4% ↑, BQ.1 – 27.9% ↑, BF.7 – 7.0% ↓, BN.1 – 2.9% ↓)