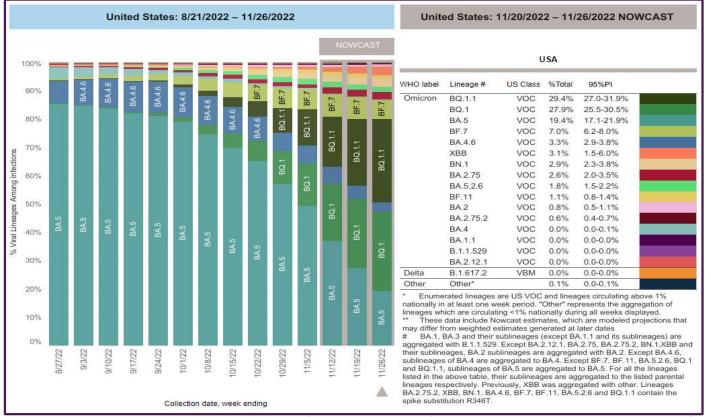

#### CDC- Daily COVID-19 cases in US – Jan 29 – November 16, 2022

https://www.cdc.gov/

**AdvocateAuroraHealth** 

November 26, 2022 – SARS-CoV-2 circulating in the Midwest based on projection by Nowcast modeling (Omicron BA.5 – 19.4% ↓, BQ.1.1 – 29.4% ↑, BQ.1 – 27.9% ↑, BF.7 – 7.0% ↓, BN.1 – 2.9% ↓)

\*\* CDC uses **Nowcast** model that estimates more recent proportions of circulating variants (actual sequencing data is typically delayed for 2 weeks).

https://www.cdc.gov/

🕂 🖘 Advocate Aurora Health

**AdvocateAuroraHealth** 