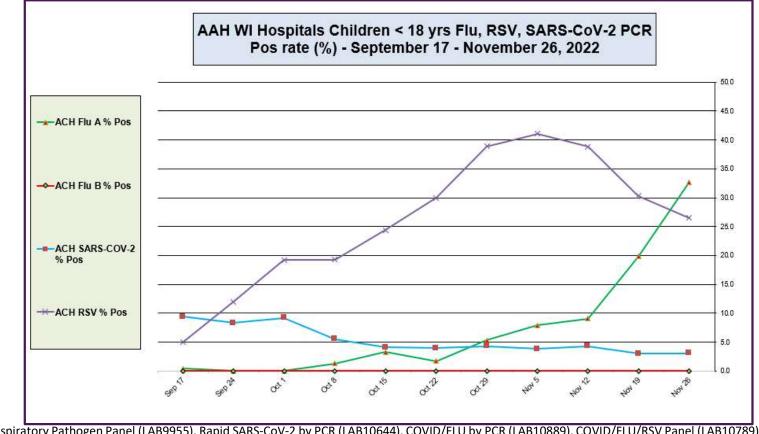

# AAH WI Hospitals (patients < 18 yrs old) Influenza A, Influenza B, RSV, and SARS-CoV-2 PCR Positivity rates (Sep 17 – Nov 26, 2022)

Data generated using: Respiratory Pathogen Panel (LAB9955), Rapid SARS-CoV-2 by PCR (LAB10644), COVID/FLU by PCR (LAB10889), COVID/FLU/RSV Panel (LAB10789), 2019 Novel Coronavirus (SARS-CoV-2) LAB10635