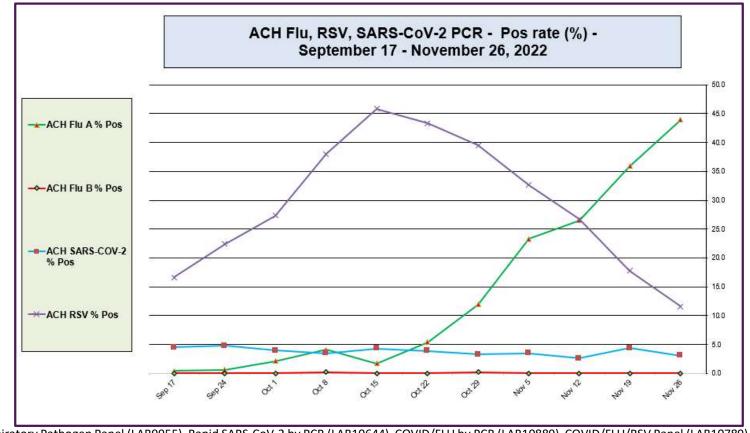

#### Advocate Children's Hospital Influenza A, Influenza B, RSV, and SARS-CoV-2 PCR Positivity rates (Sep 17 – Nov 26, 2022)

Data generated using: Respiratory Pathogen Panel (LAB9955), Rapid SARS-CoV-2 by PCR (LAB10644), COVID/FLU by PCR (LAB10889), COVID/FLU/RSV Panel (LAB10789), 2019 Novel Coronavirus (SARS-CoV-2) LAB10635