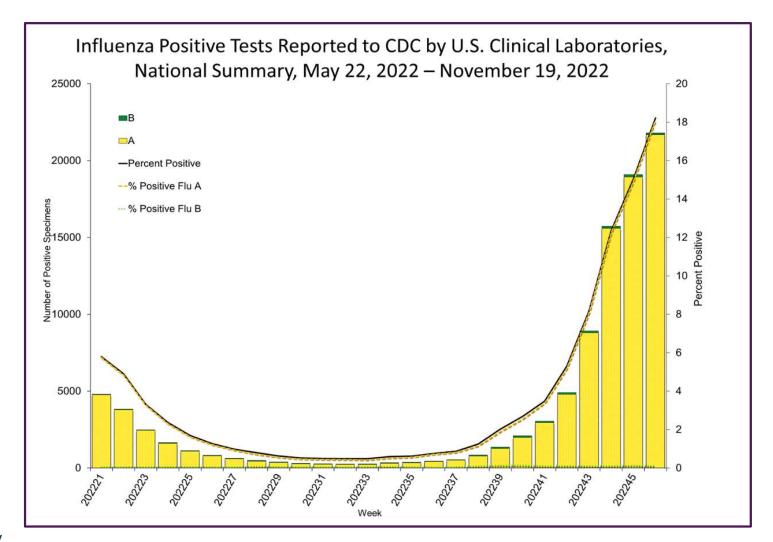

| 4.6                | 1.3   | 1.8              | 6.2             | 0.0              | 0.0             |
| DEC 2021                                                                        | 0.0            | 0.0             | 0.0          | 2.7               | 0.0   | 4.4              | 0.0    | 0.8    | 1.4    | 1.4    | 0.4         | 0.1         | <mark>1.6</mark> | 0.2              | <mark>2.7</mark> | 11.4               | 2.3   | 4.4              | 0.0             | 0.0              | 0.0             |

Data generated using: RPPNL (LAB9955)

ACL INFLUENZA positivity rate (Sep 17, 2022 – Nov 26, 2022)



Data generated using: Respiratory Pathogen Panel (LAB9955), Influenza PCR, COVID/FLU/RSV Panel (LAB10789), COVID/Flu by PCR (LAB10889), and SARS-CoV-2/Influenza by PCR (LAB11071)



https://www.cdc.gov/

## **AdvocateAuroraHealth**



https://www.cdc.gov/

🕂 😋 Advocate Aurora Health

ACL SARS-CoV-2 positivity rate (Sep 17, 2022 – Nov 26, 2022)



Data generated using: RAPID SARS-COV-2 BY PCR (LAB10644),, COVID/FLU/RSV Panel (LAB10789), prior to 9/17 COVID-19 ANTIGEN TEST (SOFIA) (LAB10715),

post 9/17 LAB10644 performed at WI and IL urgent cares sites

#### CDC- Daily COVID-19 cases in US – Jan 29 – November 16, 2022



https://www.cdc.gov/

**AdvocateAuroraHealth** 

November 26, 2022 – SARS-CoV-2 circulating in the Midwest based on projection by Nowcast modeling (Omicron BA.5 – 19.4% ↓, BQ.1.1 – 29.4% ↑, BQ.1 – 27.9% ↑, BF.7 – 7.0% ↓, BN.1 – 2.9% ↓)



\*\* CDC uses **Nowcast** model that estimates more recent proportions of circulating variants (actual sequencing