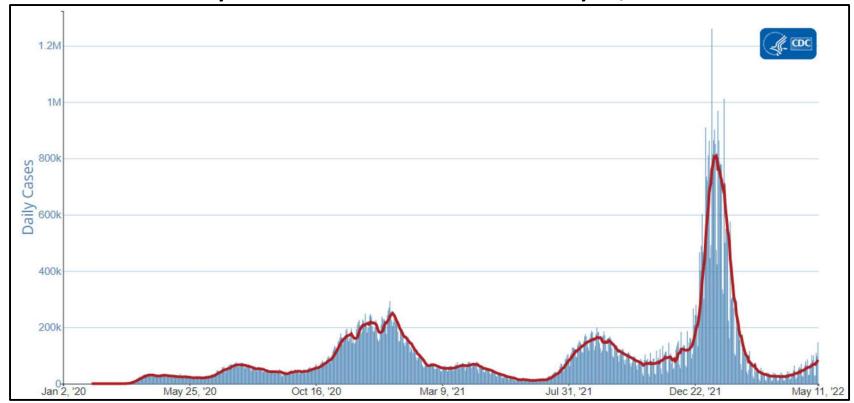

Data generated using: RAPID SARS-COV-2 BY PCR (LAB10644) COVID-19 ANTIGEN TEST (SOFIA) (LAB10715), COVID/FLU/RSV Panel (LAB10789)

CDC- Daily COVID-19 cases in US – Jan 23 –May 11, 2022

CDC SARS-CoV-2 positivity rate