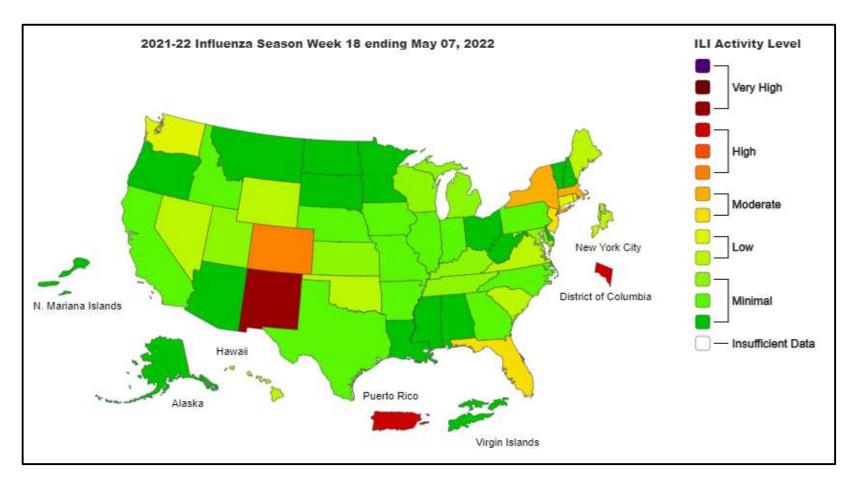

| 12.9   | 0.0    | 0.1         | 0.4         | 1.4         | 0.0         | 0.5  | 18.9             | 1.6   | 4.4  | 0.0             | 0.0            | 0.0             |
| JUN 2021                                                               | 0.0            | 0.0             | 0.0          | 0.0           | 0.0   | 1.9        | 0.0    | 0.3    | 9.6    | 0.0    | 0.3         | 0.4         | 2.4         | 0.0         | 0.1  | 15.8             | 1.1   | 1.8  | 0.0             | 0.0            | 0.1             |

Data generated using: RPPNL (LAB9955)

ACL INFLUENZA positivity rate (MAR 2022 – May 15, 2022)



Data generated using: Respiratory Pathogen Panel (LAB9955), Influenza PCR, COVID/FLU/RSV Panel (LAB10789), COVID/Flu by PCR (LAB10889), and SARS-CoV-2/Influenza by PCR (LAB11071)







Data generated using: RAPID SARS-COV-2 BY PCR (LAB10644) COVID-19 ANTIGEN TEST (SOFIA) (LAB10715), COVID/FLU/RSV Panel (LAB10789)

CDC- Daily COVID-19 cases in US – Jan 23 –May 11, 2022



CDC SARS-CoV-2 positivity rate

## MAY 14, 2022 – SARS-CoV-2 circulating in the Midwest based on projection by Nowcast modeling (Omicron BA 1.1-0.3% $\downarrow$ , BA.1.1.529-1.2% $\uparrow$ , BA.2-50.9% $\downarrow$ , BA2.12.1-47.5% )



<sup>\*\*</sup> CDC uses Nowcast model that estimates more recent proportions of circulating variants (actual sequencing data is typically delayed for 2 weeks).

## ACL RSV PCR positivity rate (Feb 2022 – May 15, 2022)



Data generated using: Respiratory Pathogen Panel (LAB9955) and COVID/FLU/RSV Panel (LAB10789)