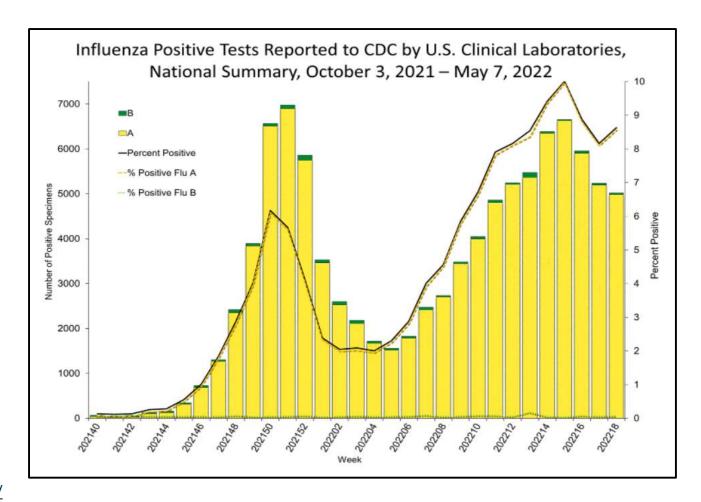

| 12.9   | 0.0    | 0.1         | 0.4         | 1.4         | 0.0         | 0.5  | 18.9             | 1.6   | 4.4  | 0.0             | 0.0            | 0.0             |
| JUN 2021                                                               | 0.0            | 0.0             | 0.0          | 0.0           | 0.0   | 1.9        | 0.0    | 0.3    | 9.6    | 0.0    | 0.3         | 0.4         | 2.4         | 0.0         | 0.1  | 15.8             | 1.1   | 1.8  | 0.0             | 0.0            | 0.1             |

Data generated using: RPPNL (LAB9955)

ACL INFLUENZA positivity rate (MAR 2022 – May 15, 2022)



Data generated using: Respiratory Pathogen Panel (LAB9955), Influenza PCR, COVID/FLU/RSV Panel (LAB10789), COVID/Flu by PCR (LAB10889), and SARS-CoV-2/Influenza by PCR (LAB11071)







Data generated using: RAPID SARS-COV-2 BY PCR (LAB10644) COVID-19 ANTIGEN TEST (SOFIA) (LAB10715), COVID/FLU/RSV Panel (LAB10789)

CDC- Daily COVID-19 cases in US – Jan 23 –May 11, 2022



CDC SARS-CoV-2 positivity rate

## MAY 14, 2022 – SARS-CoV-2 circulating in the Midwest based on projection by Nowcast modeling (Omicron BA 1.1-0.3% $\downarrow$ , BA.1.1.529-1.2% $\uparrow$ , BA.2-50.9% $\downarrow$ , BA2.12.1-47.5% )



<sup>\*\*</sup> CDC uses Nowcast model that estimates more recent proportions of circulating variants (actual sequencing data is typically delayed for 2 weeks).

## ACL RSV PCR positivity rate (Feb 2022 – May 15, 2022)



Data generated using: Respiratory Pathogen Panel (LAB9955) and COVID/FLU/RSV Panel (LAB10789)