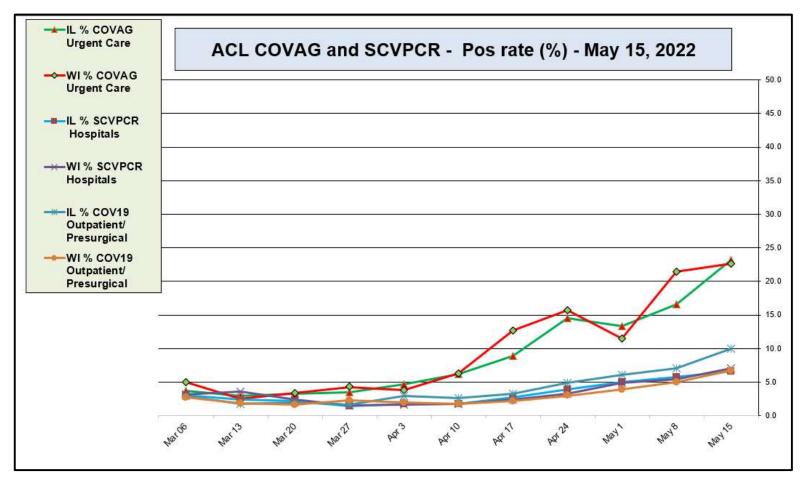

Data generated using: RAPID SARS-COV-2 BY PCR (LAB10644) COVID-19 ANTIGEN TEST (SOFIA) (LAB10715), COVID/FLU/RSV Panel (LAB10789)

CDC- Daily COVID-19 cases in US – Jan 23 –May 11, 2022

CDC SARS-CoV-2 positivity rate