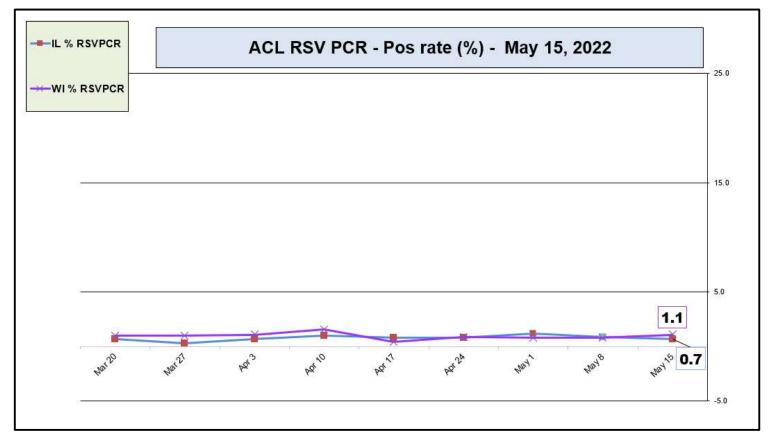

## ACL RSV PCR positivity rate (Feb 2022 – May 15, 2022)

Data generated using: Respiratory Pathogen Panel (LAB9955) and COVID/FLU/RSV Panel (LAB10789)