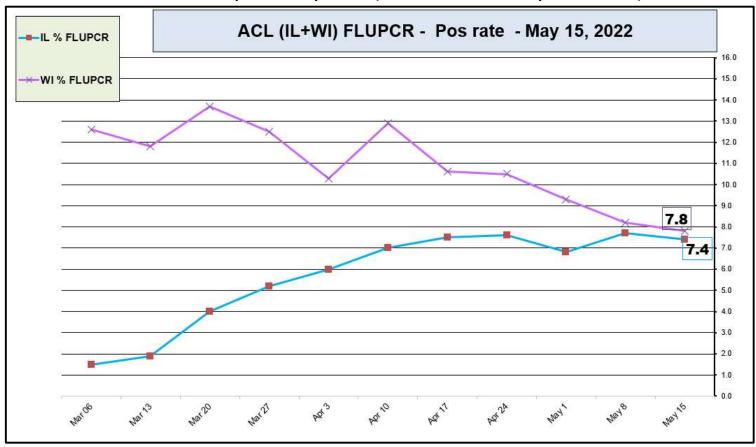

Data generated using: RPPNL (LAB9955)

ACL INFLUENZA positivity rate (MAR 2022 – May 15, 2022)

Data generated using: Respiratory Pathogen Panel (LAB9955), Influenza PCR, COVID/FLU/RSV Panel (LAB10789), COVID/Flu by PCR (LAB10889), and SARS-CoV-2/Influenza by PCR (LAB11071)