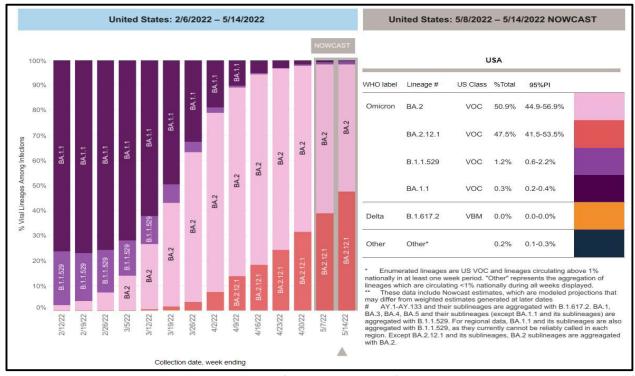

## MAY 14, 2022 – SARS-CoV-2 circulating in the Midwest based on projection by Nowcast modeling (Omicron BA 1.1-0.3% $\downarrow$ , BA.1.1.529-1.2% $\uparrow$ , BA.2-50.9% $\downarrow$ , BA2.12.1-47.5% )

<sup>\*\*</sup> CDC uses Nowcast model that estimates more recent proportions of circulating variants (actual sequencing data is typically delayed for 2 weeks).