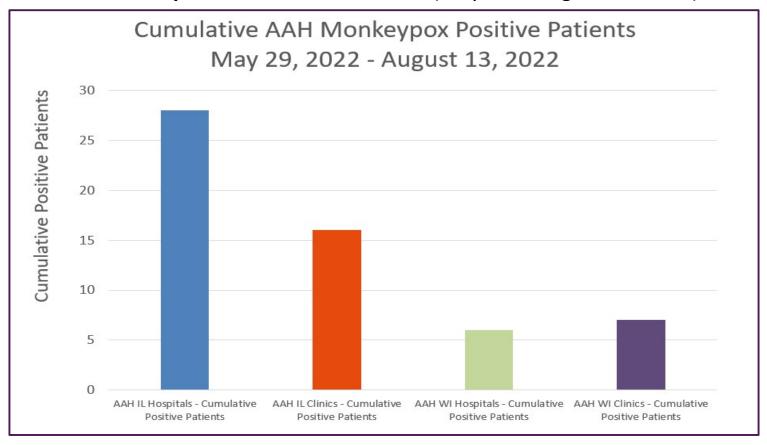

#### **AAH Orthopoxvirus Positive Patients** (May 29 – August 13, 2022)

Data generated using: Miscellaneous Test (LAB10119 to Sent to IL/WI State Labs) 5/29/22-7/24/22 and Orthopoxvirus by PCR (LAB11274 sent to ARUP 7/25/22 – Present)

#### **AAH Orthopoxvirus Positive Patients** (May 29 – August 13, 2022)

Data generated using: Miscellaneous Test (LAB10119 to Sent to IL/WI State Labs) 5/29/22-7/24/22 and Orthopoxvirus by PCR (LAB11274 sent to ARUP 7/25/22 - Present)