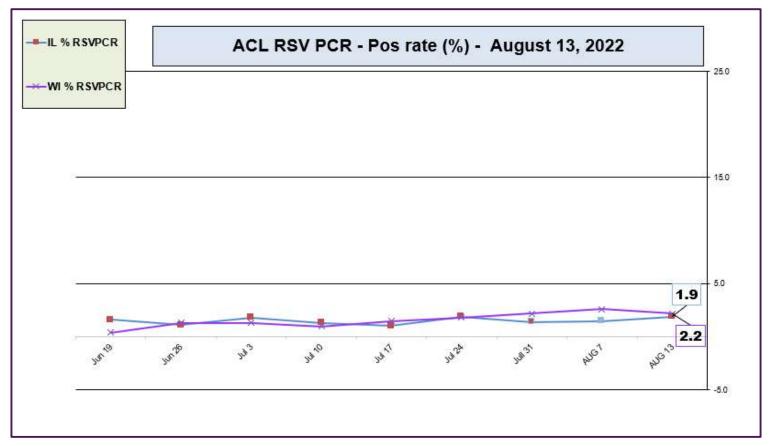

### ACL RSV PCR positivity rate (June 19, 2022 – August 13, 2022)

Data generated using: Respiratory Pathogen Panel (LAB9955) and COVID/FLU/RSV Panel (LAB10789)