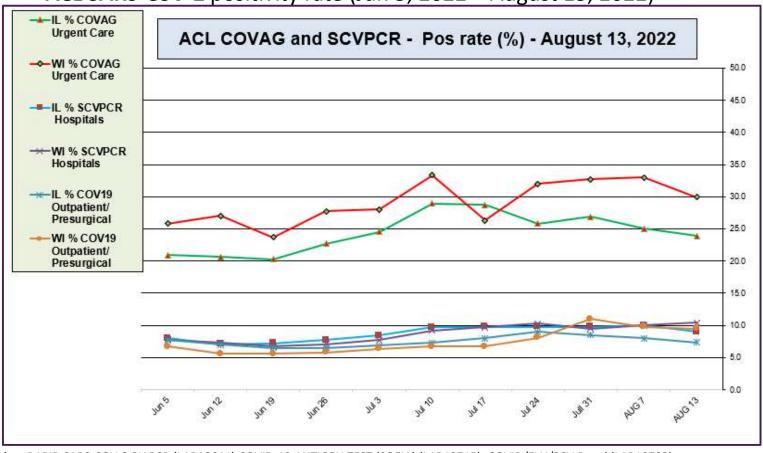

ACL SARS-CoV-2 positivity rate (Jun 5, 2022 – August 13, 2022)

Data generated using: RAPID SARS-COV-2 BY PCR (LAB10644) COVID-19 ANTIGEN TEST (SOFIA) (LAB10715), COVID/FLU/RSV Panel (LAB10789)

CDC- Daily COVID-19 cases in US – Jan 23 – August 10, 2022