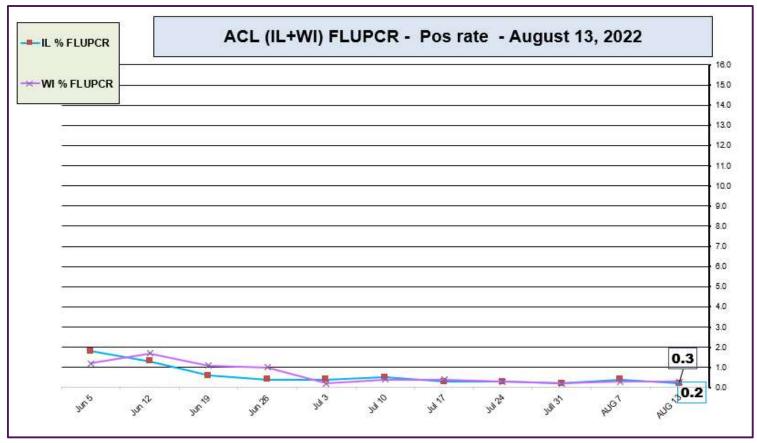

#### **ACL INFLUENZA** positivity rate (Jun 5, 2022 – August 13, 2022)

Data generated using: Respiratory Pathogen Panel (LAB9955), Influenza PCR, COVID/FLU/RSV Panel (LAB10789), COVID/Flu by PCR (LAB10889), and SARS-CoV-2/Influenza by PCR (LAB11071)