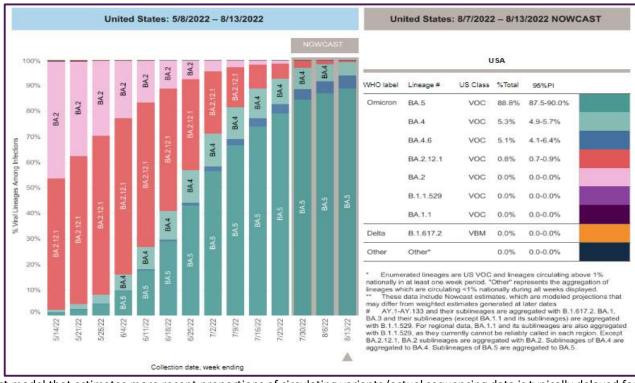

## August 13, 2022 – SARS-CoV-2 circulating in the Midwest based on projection by Nowcast modeling (Omicron BA2.12.1 – 0.8% $\downarrow$ , BA.4 – 5.3% $\downarrow$ , BA.5 – 88.8% $\uparrow$ , BA.4.6 – 5.1% $\uparrow$ )

<sup>\*\*</sup> CDC uses Nowcast model that estimates more recent proportions of circulating variants (actual sequencing data is typically delayed for 2 weeks).