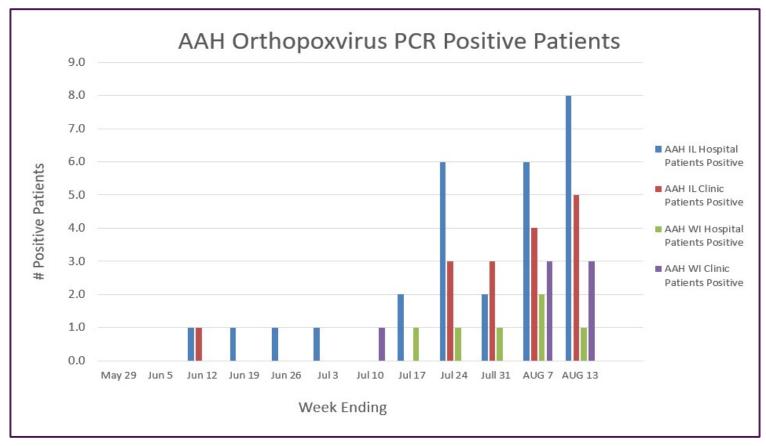

#### **AAH Orthopoxvirus Positive Patients** (May 29 – August 13, 2022)

Data generated using: Miscellaneous Test (LAB10119 to Sent to IL/WI State Labs) 5/29/22-7/24/22 and Orthopoxvirus by PCR (LAB11274 sent to ARUP 7/25/22 – Present)

#### **AAH Orthopoxvirus Positive Patients** (May 29 – August 13, 2022)

Data generated using: Miscellaneous Test (LAB10119 to Sent to IL/WI State Labs) 5/29/22-7/24/22 and Orthopoxvirus by PCR (LAB11274 sent to ARUP 7/25/22 - Present)