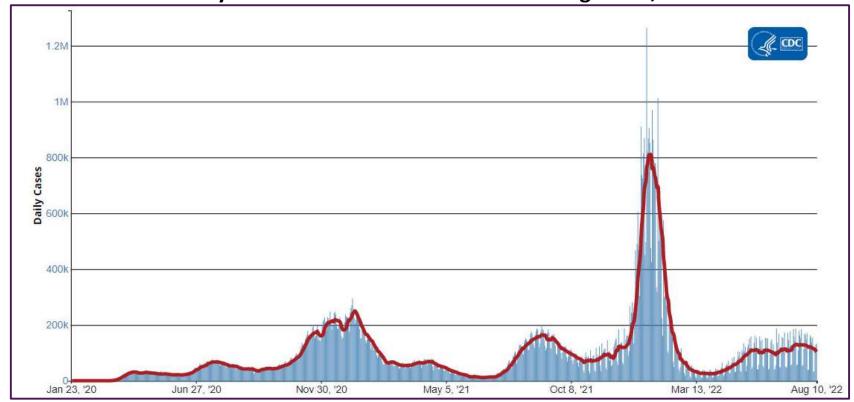

ACL SARS-CoV-2 positivity rate (Jun 5, 2022 – August 13, 2022)

Data generated using: RAPID SARS-COV-2 BY PCR (LAB10644) COVID-19 ANTIGEN TEST (SOFIA) (LAB10715), COVID/FLU/RSV Panel (LAB10789)

CDC- Daily COVID-19 cases in US – Jan 23 – August 10, 2022

CDC SARS-CoV-2 positivity rate